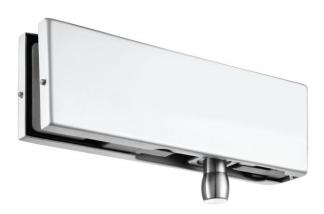

### Patch Fittings

Over panel patch with 15mm diameter pivot

Product Code LIPT30

### Specification

SS304 stainless steel grade covers High quality aluminium castings Gaskets to suit 10mm & 12mm glass door thickness Maximum door weight 120kg Supplied with suitable screws and fixings