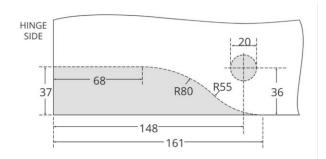

### Patch Fittings

Over panel patch with 15mm diameter pivot

Product Code LIPT30

### Specification

SS304 stainless steel grade covers High quality aluminium castings Gaskets to suit 10mm & 12mm glass door thickness Maximum door weight 120kg Supplied with suitable screws and fixings