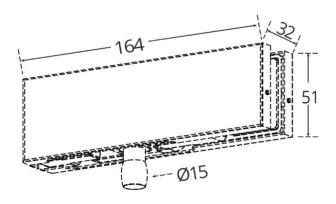

### Patch Fittings

Over panel patch with 15mm diameter pivot

Product Code LIPT30

### Specification

SS304 stainless steel grade covers High quality aluminium castings Gaskets to suit 10mm & 12mm glass door thickness Maximum door weight 120kg Supplied with suitable screws and fixings