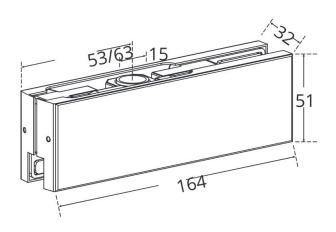

### **Patch Fittings**

Top patch with socket to suit 15mm diameter pivot

#### Product Code LIPT20

### Specification

SS304 stainless steel grade covers High quality aluminium castings Gaskets to suit 10mm & 12mm glass door thickness Maximum door weight 120kg Supplied with suitable screws and fixings