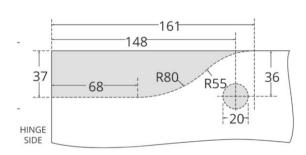

### **Patch Fittings**

Top patch with socket to suit 15mm diameter pivot

#### Product Code LIPT20

### Specification

SS304 stainless steel grade covers High quality aluminium castings Gaskets to suit 10mm & 12mm glass door thickness Maximum door weight 120kg Supplied with suitable screws and fixings