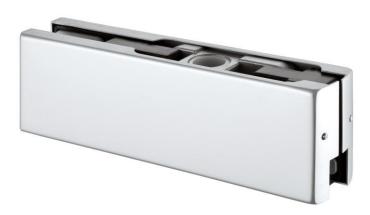

### **Patch Fittings**

Top patch with socket to suit 15mm diameter pivot

#### Product Code LIPT20

### Specification

SS304 stainless steel grade covers High quality aluminium castings Gaskets to suit 10mm & 12mm glass door thickness Maximum door weight 120kg Supplied with suitable screws and fixings