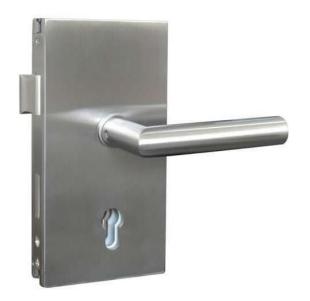

### **Glass Door Locks**

Glass Door Locks for internal glass door assemblies

Product Code – How to order LIGL03

#### **Specification**

Glass door lock with Mortise Sash lock – 72mm CTC and 55mm backset
Mitred lever handle design
Suitable for Glass to Wall with strike plate
To suit glass thickness of 10-12mm
Manufactured from Stainless steel SS304 grade
Supplied with suitable screw1s and fixings