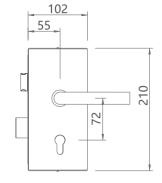

#### **Specification**

Glass door lock with Mortise Sash lock – 72mm CTC and 55mm backset
Mitred lever handle design
Suitable for Glass to Wall with strike plate
To suit glass thickness of 10-12mm
Manufactured from Stainless steel SS304 grade
Supplied with suitable screw1s and fixings