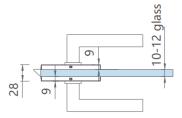

#### **Specification**

Glass door lock with Mortise Sash lock – 72mm CTC and 55mm backset
Mitred lever handle design
Suitable for Glass to Wall with strike plate
To suit glass thickness of 10-12mm
Manufactured from Stainless steel SS304 grade
Supplied with suitable screw1s and fixings