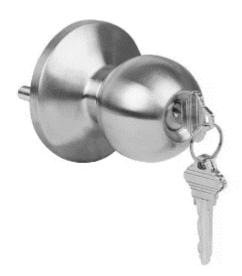

### **Outside Access Device**

LIE2100 series outside access devices to gain access through emergency exit doors from outside.

#### **Product Code**

LIE2108E

#### **Specification**

Key-in sectional outside access knob device Available in Entrance function only Non handed design Supplied with suitable screws and fixings

#### **Finishes**

SSS - Satin stainless steel

\*Special finish available upon request subject to minimum order quantity