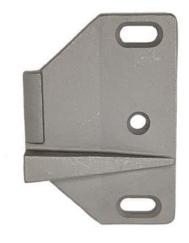

#### **Product Code**

LIE2102

#### **Specification**

Overlapping strike for rim exit devices when used with double doors

Strike is installed on the inactive door of the pair Supplied with suitable screws and fixings