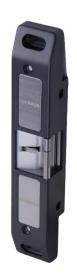

#### **Product Code**

LIE2103

#### Size

230mm x 40mm x 30mm

#### **Specification**

Electric strikes for Rim panic exit device on

single leaf door

Voltage input: DC12V or 24V

Current draw: 12V/220mA or 24V/110mA

Holding Force: up to 1000kg

Operating temperature: -10°C ~ +55°C Available in Fail safe and Fail secured

#### **Finishes**

BLK – Black