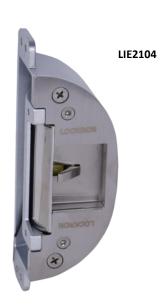

### **Product Code**

LIE2104

#### Size

153.5mm x 43mm x 49mm

#### **Specification**

Electric strikes for Rim panic exit device on double

leaf door

Voltage input: DC12V or 24V

Current draw: 12V/320mA or 24V/160mA

Holding Force: up to 1000kg

Operating temperature: -10°C ~ +55°C Available in Fail safe and Fail secured

#### **Finishes**

SIL - Silver