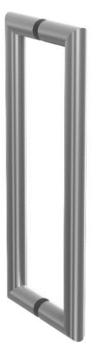

## **Pull Handles**

Mitred round Type pull handle with back to back fixing

| Product Code | Length | Diameter |
|--------------|--------|----------|
| LIPM300A     | 300mm  | 19mm     |
| LIPM425B     | 425mm  | 22mm     |

### Specification

Mitred Round type pull handle with back to back fixing Heavy duty inserts for long lasting durability Manufactured from Stainless steel SS304 grade Suitable for wood, metal, glass and aluminium door applications Supplied with suitable screws and fixings