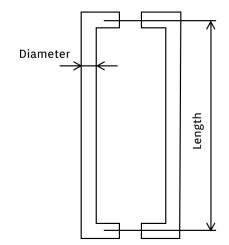

## **Pull Handles**

Mitred round Type pull handle with back to back fixing

| Product Code | Length | Diameter |
|--------------|--------|----------|
| LIPM300A     | 300mm  | 19mm     |
| LIPM425B     | 425mm  | 22mm     |