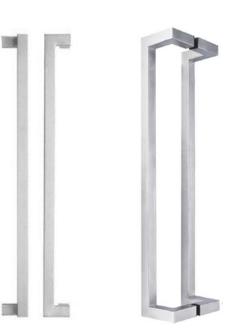

### **Pull Handles**

Offset square Type pull handle with back to back fixing

| Product Code | Length | Square |
|--------------|--------|--------|
| LIOPMSQ300E  | 300mm  | 25mm   |
| LIOPMSQ450E  | 450mm  | 25mm   |
| LIOPMSQ600E  | 600mm  | 25mm   |

### Specification

Offset square type pull handle With back to back fixing Heavy duty inserts for long lasting durability Manufactured from Stainless steel SS304 grade Suitable for wood, metal, glass and aluminium door applications Supplied with suitable screws and fixings