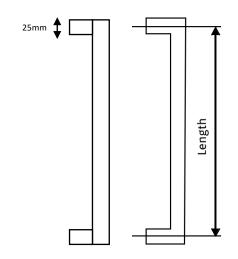

### **Pull Handles**

Offset square Type pull handle with back to back fixing

| Product Code | Length | Square |
|--------------|--------|--------|
| LIOPMSQ300E  | 300mm  | 25mm   |
| LIOPMSQ450E  | 450mm  | 25mm   |
| LIOPMSQ600E  | 600mm  | 25mm   |