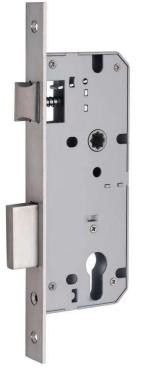

# **TECHNICAL** SPECIFICATION

Mortise Sash Lock with 85mm CTC with closed case prepared for euro profile cylinders and

### Specification

Mortise sash lock with reversible Latch and 20mm projecting double throw Deadbolt 8mm grip tight square follower Zinc alloy latch bolt & dead bolt Stainless Steel strike plate with dust box 22mm Stainless Steel forend available in square corners Supplied with suitable screws and fixings