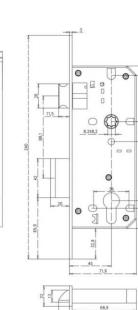

# 

49,6

## LIM4585 Backsets available

**Product Code** 

standard fittings

45mm