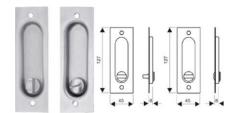

#### **Options Available**

Kit 1 – 127mm x 45mm x 8mm

Kit 2 - 127mm x 45mm x 8mm

Kit 3 - Dia 52mm x 10mm

Kit 4 – 60mm x 60mm x 10mm