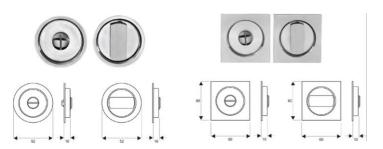

#### **Options Available**

Kit 1 – 127mm x 45mm x 8mm

Kit 2 - 127mm x 45mm x 8mm

Kit 3 - Dia 52mm x 10mm

Kit 4 – 60mm x 60mm x 10mm