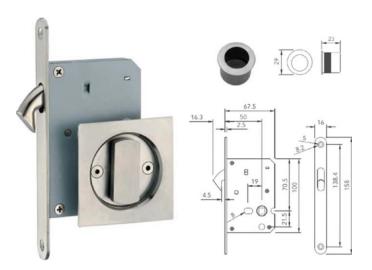

### **Locks and Latches**

Mortise smalll case hook Lock for sliding doors with 50mm Backset with closed case prepared for 8mm follower and standard fittings

#### **Product Code**

LIM453

#### **Backsets available**

Standard 50mm

#### **Specification**

Mortise small case hook lock prepared for 8mm square follower

Stainless steel SS304 grade hook bolt SS304 grade strike plate with dust box 16mm wide SS304 grade forend with round corners

Non-handed design supplied with door edge pull for pocket sliding doors
Supplied with suitable screws and fixings