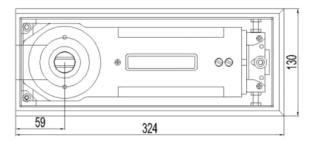

# **TECHNICAL**SPECIFICATION

## **DOOR CONTROL**







### Floor spring

LIF7000 series EN 3/4/5 fixed size floor spring

| <b>Product Code</b> | LIF7003 | LIF7004 | LIF7005 |
|---------------------|---------|---------|---------|
| Closing Force       | 3       | 4       | 5       |
| Door width mm       | 950     | 1100    | 1250    |
| Door weight Kg      | 100     | 120     | 150     |

#### **Dimension**

Length:324mm Width:108mm Depth:41mm

#### **Specification**

Fixed Spring power EN 3/4/5
Cam action technology offering a much lower opening resistance while delivering optimum closing force and control
Suitable for door widths 950/1100/1250mm
Non-handed design with adjustable closing speed and latching speed
Maximum door opening angle 130 degrees
90 degrees hold open as default

Supplied with suitable screws and fixings

#### **Quali