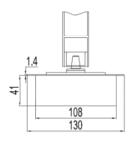

# **TECHNICAL**SPECIFICATION

## **DOOR CONTROL**







### Floor spring

LIF7000 series EN 3/4/5 fixed size floor spring

| <b>Product Code</b> | LIF7003 | LIF7004 | LIF7005 |
|---------------------|---------|---------|---------|
| Closing Force       | 3       | 4       | 5       |
| Door width mm       | 950     | 1100    | 1250    |
| Door weight Kg      | 100     | 120     | 150     |

#### **Dimension**

Length:324mm Width:108mm Depth:41mm

#### **Specification**

Fixed Spring power EN 3/4/5
Cam action technology offering a much lower opening resistance while delivering optimum closing force and control
Suitable for door widths 950/1100/1250mm
Non-handed design with adjustable closing speed and latching speed
Maximum door opening angle 130 degrees
90 degrees hold open as default

Supplied with suitable screws and fixings

#### **Quality