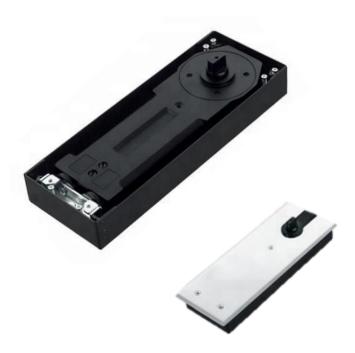

### Floor spring

LIF7000 series EN 3/4/5 fixed size floor spring

| <b>Product Code</b> | LIF7003 | LIF7004 | LIF7005 |
|---------------------|---------|---------|---------|
| Closing Force       | 3       | 4       | 5       |
| Door width mm       | 950     | 1100    | 1250    |
| Door weight Kg      | 100     | 120     | 150     |

#### **Specification**

Fixed Spring power EN 3/4/5
Cam action technology offering a much lower opening resistance while delivering optimum closing force and control
Suitable for door widths 950/1100/1250mm
Non-handed design with adjustable closing speed and latching speed
Maximum door opening angle 130 degrees
90 degrees hold open as default

#### **Finishes**

SSS – Satin Stainless Steel PSS – Polished Stainless Steel

Lockron Architectural Hardware (UK) LTD