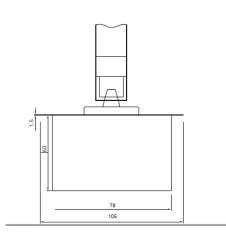

# TECHNICAL SPECIFICATION

## **DOOR CONTROL**



### 



## Floor spring

LIF7300 series EN 6 fixed size floor spring

| Product Code   | LIF7300 |
|----------------|---------|
| Closing Force  | 6       |
| Door width mm  | 1400    |
| Door weight Kg | 300     |

#### **Dimension**

Length: 341mm Width: 78mm Depth: 60mm

#### **Specification**

Fixed Spring power EN 6
Cam action technology offering a much lower opening resistance while delivering optimum closing force and control
Suitable for door width 1400mm
Non-handed design with adjustable closing speed and latching speed
Maximum door opening angle 180 degrees
90 degrees hold open as default
Supplied with suitable screws and fixings

#### **Quality and performance**

Successfully inhouse type tested for conformity to all the requirements of BS EN1154

#### **Finishes**

SSS – Satin Stainl