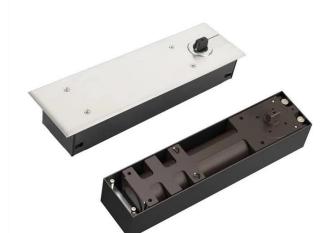

## Floor spring

LIF7300 series EN 6 fixed size floor spring

| Product Code   | LIF7300 |
|----------------|---------|
| Closing Force  | 6       |
| Door width mm  | 1400    |
| Door weight Kg | 300     |

#### **Dimension**

Length: 341mm Width: 78mm Depth: 60mm

#### **Specification**

Fixed Spring power EN 6
Cam action technology offering a much lower opening resistance while delivering optimum closing force and control
Suitable for door width 1400mm
Non-handed design with adjustable closing speed and latching speed
Maximum door opening angle 180 degrees
90 degrees hold open as default
Supplied with suitable screws and fixings