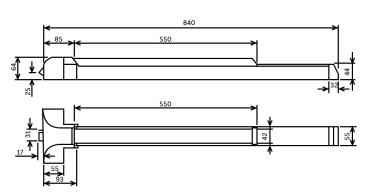

#### **Specification**

Modular touch bar panic exit devices suitable for fire and smoke check door assemblies
Security anti thrust latch mechanism dead locks latch bolt

Non-handed design

Available in steel painted and SS304 grade Supplied with suitable screws and fixings