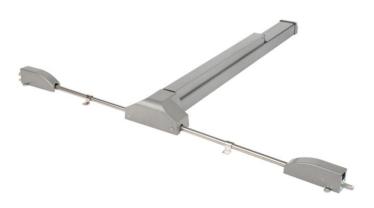

#### **Panic Bolt**

LIE2002C for door height up to 2200mm LIE2002D for door height up to 3000mm