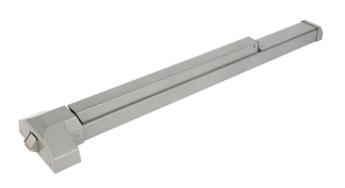

#### **Panic Latch**

LIE2001A for door width up to 1100mm LIE2001B for door width up to 1400mm