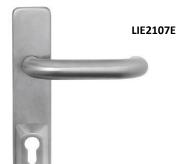

#### **Product Code**

LIE2107

#### **Specification**

Prepared for 45mm euro-profile half cylinders Available in Entrance (Suffix E) and passage (Suffix P) function

Non handed design

Supplied with suitable screws and fixings