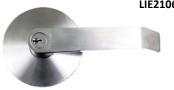

#### **Product Code**

LIE2106

#### **Specification**

Key-in sectional outside access device Available in Entrance (Suffix E) and passage (Suffix P) function Non handed design Supplied with suitable screws and fixings