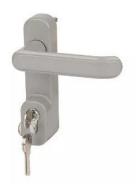

#### **Product Code**

LIE2105

#### Specification

Prepared for 45mm euro-profile half cylinders Available in Entrance function only Non handed design Supplied with suitable screws and fixings