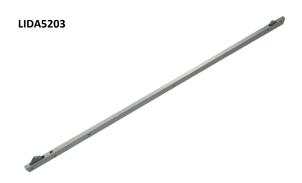

Product Code LIDA5203

**Specification** Stop mounted door coordinator Filler bar and mounting brackets to be ordered separately.

52" standard size. Available in custom sizes also. Supplied with suitable screws and fixings Satin stainless steel finish