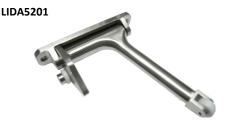

## **DOOR CONTROL**

Door coordinators for various applications.

Product Code LIDA5201

## **Specification**

Gravity type door coordinator Adjustable gravity arm and door brackets Supplied with suitable screws and fixings Satin stainless steel finish

Product Code LIDA5202

**Specification** Spring arm door selector Supplied with suitable screws and fixings Satin stainless steel finish