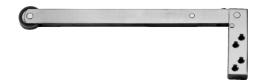

## **Specification**

Gravity type door coordinator Adjustable gravity arm and door brackets Supplied with suitable screws and fixings Satin stainless steel finish

Product Code LIDA5202

**Specification** Spring arm door selector Supplied with suitable screws and fixings Satin stainless steel finish