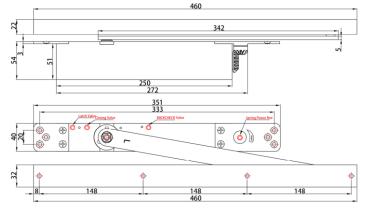

#### Dimension

Length :250mm Width :40mm Depth :53mm

#### Specification

Spring power EN 3-6 power adjustable by spring Cam action technology offering a much lower opening resistance while delivering optimum closing force and control Suitable for door width from 950mm to 1400mm Non-handed design with adjustable closing speed and latching speed With adjustable backcheck feature

Suitable for regular and transom mounting application with optional hold open feature Supplied with suitable screws and fixings