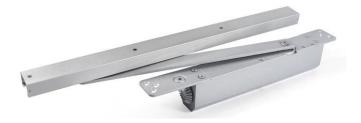

### **Overhead Concealed Door Closer**

EN 3-6 spring adjustable overhead CAM action concealed door closer with slide channel assembly suitable for door thickness 45mm and more.

Product Code LID6036C

#### Specification

Spring power EN 3-6 power adjustable by spring Cam action technology offering a much lower opening resistance while delivering optimum closing force and control Suitable for door width from 950mm to 1400mm Non-handed design with adjustable closing speed and latching speed With adjustable backcheck feature

Suitable for regular and transom mounting application with optional hold open feature Supplied with suitable screws and fixings