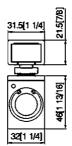

## **TECHNICAL**SPECIFICATION

**Overhead Concealed Door** 

### **DOOR CONTROL**



# Closer EN 2-4 spring adjustable overhead CAM action concealed door closer with slide channel assembly suitable for door thickness 45mm and more.

#### **Product Code**

LID6024C

#### **Dimension**

Length:240mm Width:32mm Depth:46mm

#### **Specification**

Spring power EN 2-4 power adjustable by spring Cam action technology offering a much lower opening resistance while delivering optimum closing force and control

Suitable for door width from 850mm to 1100mm Non-handed design with adjustable closing speed and latching speed

With adjustable backcheck feature Suitable for regular and transom mounting application with optional hold open feature Supplied with suitable screws and fixings





#### **Quality and performance**

Successfully inhouse type tested for conformity to all the requirements of BS EN1154 UL/cUL listed for up to 3 hours UL10C Positive Pressure Rated



#### **Finishes**

SIL - Silver

BLK - Black

PC – Polished Chrome

Lockron Architectural Hardware (UK) LTD