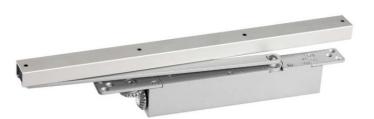

# Closer EN 2-4 spring adjustable overhead CAM action concealed door closer with slide channel assembly suitable for door thickness 45mm and more.

#### **Product Code**

LID6024C