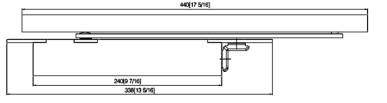

## **TECHNICAL**SPECIFICATION

**Overhead Concealed Door** 

### **DOOR CONTROL**



# Closer EN 2-4 spring adjustable overhead CAM action concealed door closer with slide channel assembly suitable for door thickness 45mm and more.

#### **Product Code**

LID6024C

#### **Dimension**

Length:240mm Width:32mm Depth:46mm

#### **Specification**

Spring power EN 2-4 power adjustable by spring Cam action technology offering a much lower opening resistance while delivering optimum closing force and control

Suitable for door width from 850mm to 1100mm Non-handed design with adjustable closing speed and latching speed

With adjustable backcheck feature Suitable for regular and transom mounting application with optional hold open feature Supplied with suitable screws and fixings





#### **Quality and performance**

Successfully inhouse type tested for conformity to all the requirements of BS EN1154 UL/cUL listed for up to 3 hours UL10C Positive Pressure Rated



#### **Finishes**

SIL - Silver

BLK - Black

PC – Polished Chrome

Lockron Architectural Hardware (UK) LTD