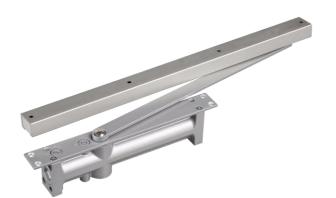

## **Overhead Concealed Door Closer**

EN 3 spring fixed size overhead concealed door closer with slide channel assembly suitable for door thickness 45mm and more.

#### **Specification**

Spring power EN 3 fixed size
Suitable for door width up to 1000mm
Non-handed design with adjustable closing speed
and latching speed
Suitable for regular and transom mounting
application with optional hold open feature
Supplied with suitable screws and fixings