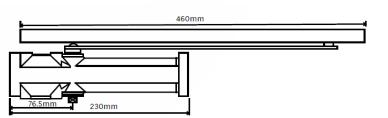

# TECHNICAL SPECIFICATION

### **DOOR CONTROL**







## **Overhead Concealed Door Closer**

EN 3 spring fixed size overhead concealed door closer with slide channel assembly suitable for door thickness 45mm and more.

#### **Product Code**

LID6003

#### **Dimension**

Length:230mm Width:32mm Depth:57mm

#### **Specification**

Spring power EN 3 fixed size
Suitable for door width up to 1000mm
Non-handed design with adjustable closing speed
and latching speed
Suitable for regular and transom mounting
application with optional hold open feature
Supplied with suitable screws and fixings

#### **Quality and performance**

Successfully inhouse type tested for conformity to all the requirements of BS EN1154 UL/cUL listed for up to 3 hours UL10C Positive Pressure Rated





#### **Finishes**

SIL - Silver

BLK - Black

PC – Polished Chrome

\*Spe