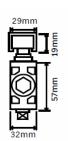

# TECHNICAL SPECIFICATION

### **DOOR CONTROL**







## **Overhead Concealed Door Closer**

EN 3 spring fixed size overhead concealed door closer with slide channel assembly suitable for door thickness 45mm and more.

#### **Product Code**

LID6003

#### **Dimension**

Length:230mm Width:32mm Depth:57mm

#### **Specification**

Spring power EN 3 fixed size
Suitable for door width up to 1000mm
Non-handed design with adjustable closing speed
and latching speed
Suitable for regular and transom mounting
application with optional hold open feature
Supplied with suitable screws and fixings

#### **Quality and performance**

Successfully inhouse type tested for conformity to all the requirements of BS EN1154 UL/cUL listed for up to 3 hours UL10C Positive Pressure Rated





#### **Finishes**

SIL - Silver

BLK - Black

PC – Polished Chrome

\*S