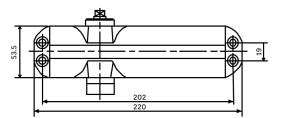

r closer with standard arm

## Product Code

LID5234 – EN 2-4 Door closer LID5234COV – EN 2-4 Door closer with Cover

### Dimension

Length :220mm Width :53.5mm Depth :46mm

#### Specification

Spring power EN 2-4 adjustable size Power adjustment by position Conforming to BS EN 1154,CE marked Suitable for door width from 850 to 1100mm Non-handed design with adjustable closing speed and latching speed Suitable for regular, parallel arm and transom mounting application Supplied with suitable screws and fixings

### **Quality and performance**

Successfully type tested for conformity to all the requirements of BS EN1154:1996





Finishes SIL - Silver BLK - Black SSS – Satin Stainless Steel finish (Cover and Arm)

\*Special finish available upon request subject to minimum order quantity









Kemp House 160 City Road London ECV1 2NX United Kingdom