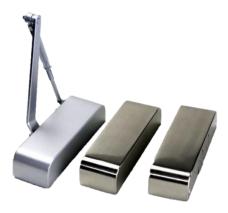

### **Quality and performance**

Successfully type tested for conformity to all the requirements of BS EN1154:1996

Finishes SIL - Silver BLK - Black SSS – Satin Stainless Steel finish (Cover and Arm)

\*Special finish available upon request subject to minimum order quantity