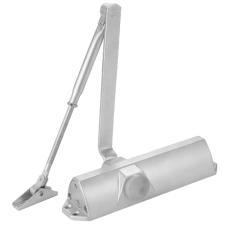

# **Overhead Surface Mounted Door Closer**

EN 2-4 power adjustable overhead surface mounted door closer with standard arm

#### Specification

Spring power EN 2-4 adjustable size Power adjustment by position Conforming to BS EN 1154,CE marked Suitable for door width from 850 to 1100mm Non-handed design with adjustable closing speed and latching speed Suitable for regular, parallel arm and transom mounting application Supplied with suitable screws and fixings