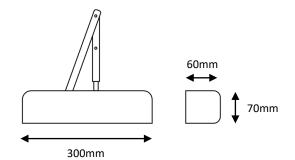

# **TECHNICAL SPECIFICATION**

## DOOR CONTROL









#### **Lockron Architectural** Hardware (UK) LTD

United Kingdom

### Kemp House 160 City Road ECV1 2NX

## **Overhead Surface Mounted Door Closer**

EN 3-6 spring adjustable overhead surface mounted door closer with standard flat arm, parallel arm bracket and door closer cover

### **Product Code**

LID5036

#### **Dimension**

Length: 300mm Width:70mm Depth:60mm

### **Specification**

Spring power EN 3-6 adjustable size Power adjustment by spring Load Capacity 120kg Conforming to BS EN 1154,CE marked Suitable for door width from 950 to 1400mm Adjustable back check and delayed action feature Non-handed design with adjustable closing speed and latching speed Suitable for regular, parallel arm and transom mounting application Supplied with suitable screws and fixings

#### **Quality and