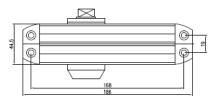

justable overhead surface mounted door closer with standard arm

### Product Code

LID5003

#### Dimension

Length :182mm Width :39.5mm Depth :62.5mm

#### Specification

Spring power EN 2-4 adjustable size Power adjustment by position Conforming to BS EN 1154,CE marked Suitable for door width from 850 to 1100mm Non-handed design with adjustable closing speed and latching speed Suitable for regular, parallel arm and transom mounting application Supplied with suitable screws and fixings

#### **Quality and performance**

Successfully type tested for conformity to all the requirements of BS EN1154:1996



UL/cUL listed for up to 3 Hours UL10C Positive Pressure Rated



Finishes SIL - Silver BLK - Black WHT - White

\*Special finish available upon request subject to minimum order quantity







#### Lockron Architectural Hardware (UK) LTD

Kemp House 160 City Road London ECV1 2NX United Kingdom