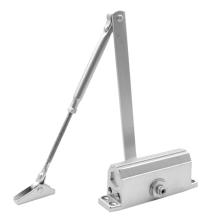

### **Overhead Surface Mounted Door Closer**

EN 2-4 power adjustable overhead surface mounted door closer with standard arm

#### Specification

Spring power EN 2-4 adjustable size Power adjustment by position Conforming to BS EN 1154,CE marked Suitable for door width from 850 to 1100mm Non-handed design with adjustable closing speed and latching speed Suitable for regular, parallel arm and transom mounting application Supplied with suitable screws and fixings